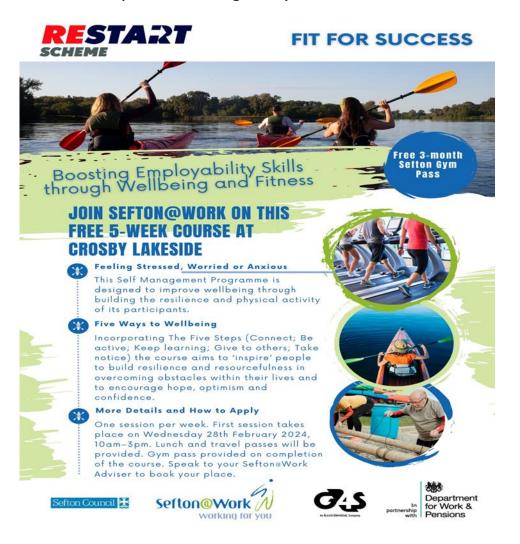

#### **FIT FOR SUCCESS**

Sefton@Work are currently delivering their Fit for Success Programme, feedback for the first course was really positive and all participants thoroughly enjoyed all of the activities, even in the cold lake!! Places are limited and will be offered on a first come first served basis.

A registration date for new participants will be held at 10.00am on 21<sup>st</sup> February 2024 at Sefton@Work, if you are working with a care experienced young person who would like to participate, please contact <u>Macy</u> as soon as possible to register your interest.